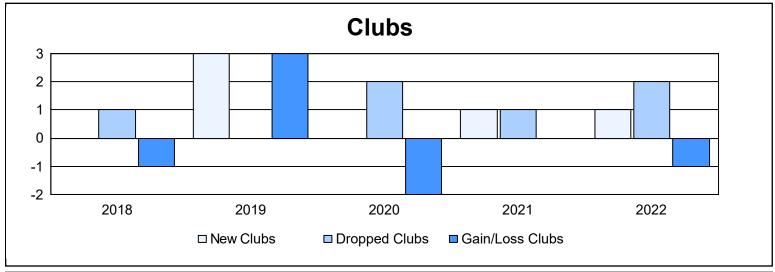

District 300A3 As of June 2022 Cumulative

| Year      | New<br>Clubs | Dropped<br>Clubs | Gain/<br>Loss<br>Clubs | New<br>Members | Charter<br>Members | Reinstate<br>Members | Transfer<br>Members | Total<br>Member<br>Added | Total<br>Members<br>Dropped | Gain/<br>Loss<br>Members |
|-----------|--------------|------------------|------------------------|----------------|--------------------|----------------------|---------------------|--------------------------|-----------------------------|--------------------------|
| 2017-2018 | 0            | 1                | -1                     | 705            | 9                  | 54                   | 26                  | 794                      | 796                         | -2                       |
| 2018-2019 | 3            | 0                | 3                      | 342            | 102                | 37                   | 22                  | 503                      | 614                         | -111                     |
| 2019-2020 | 0            | 2                | -2                     | 339            | 4                  | 14                   | 16                  | 373                      | 416                         | -43                      |
| 2020-2021 | 1            | 1                | 0                      | 408            | 34                 | 19                   | 22                  | 483                      | 373                         | 110                      |
| 2021-2022 | 1            | 2                | -1                     | 716            | 32                 | 13                   | 18                  | 779                      | 447                         | 332                      |
| Average   | 1            | 1                | 0                      | 502            | 36                 | 27                   | 21                  | 586                      | 529                         | 57                       |