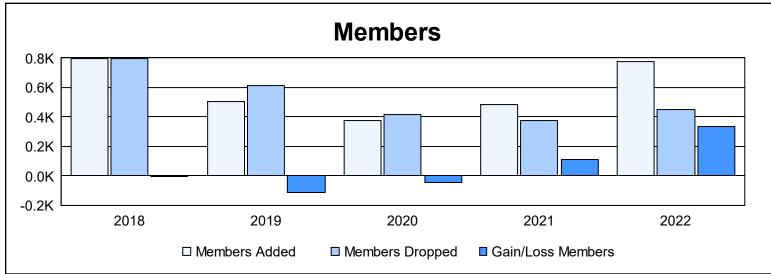

District 300A3 As of June 2022 Cumulative

| Year      | New<br>Clubs | Dropped<br>Clubs | Gain/<br>Loss<br>Clubs | New<br>Members | Charter<br>Members | Reinstate<br>Members | Transfer<br>Members | Total<br>Member<br>Added | Total<br>Members<br>Dropped | Gain/<br>Loss<br>Members |
|-----------|--------------|------------------|------------------------|----------------|--------------------|----------------------|---------------------|--------------------------|-----------------------------|--------------------------|
| 2017-2018 | 0            | 1                | -1                     | 705            | 9                  | 54                   | 26                  | 794                      | 796                         | -2                       |
| 2018-2019 | 3            | 0                | 3                      | 342            | 102                | 37                   | 22                  | 503                      | 614                         | -111                     |
| 2019-2020 | 0            | 2                | -2                     | 339            | 4                  | 14                   | 16                  | 373                      | 416                         | -43                      |
| 2020-2021 | 1            | 1                | 0                      | 408            | 34                 | 19                   | 22                  | 483                      | 373                         | 110                      |
| 2021-2022 | 1            | 2                | -1                     | 716            | 32                 | 13                   | 18                  | 779                      | 447                         | 332                      |
| Average   | 1            | 1                | 0                      | 502            | 36                 | 27                   | 21                  | 586                      | 529                         | 57                       |